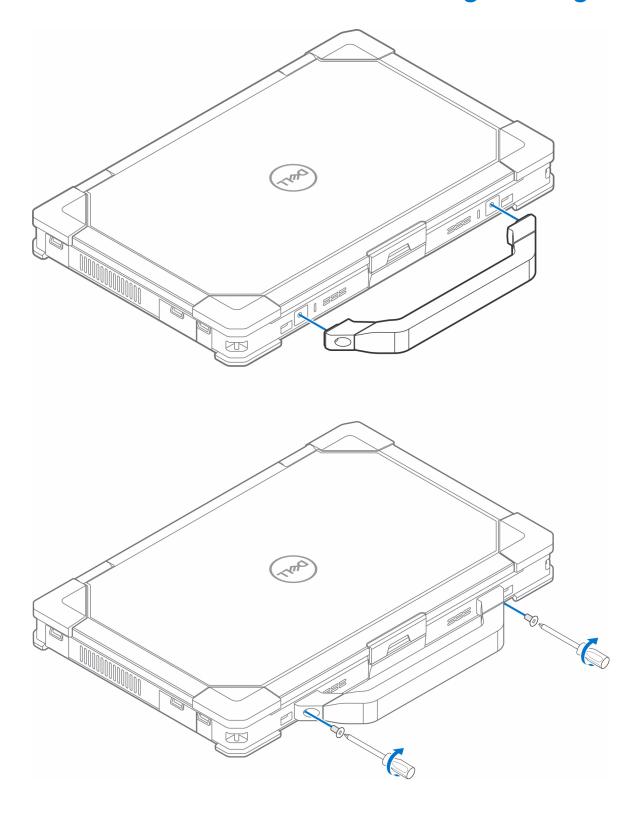

ates either potential damage to hardware or loss of data and tells you how to avoid the problem.

MARNING: A WARNING indicates a potential for property damage, personal injury, or death.

© 2021 Dell Inc. or its subsidiaries. All rights reserved. Dell, EMC, and other trademarks are trademarks of Dell Inc. or its subsidiaries. Other trademarks may be trademarks of their respective owners.

# **Contents**

| Chapter 1: Attaching the nylon handle       | 4        |
|---------------------------------------------|----------|
| Chapter 2: Attaching the shoulder strap     | <u>5</u> |
| Chapter 3: Attaching the rigid handle       | €        |
| Chapter 4: Getting help and contacting Dell | -        |

# Attaching the nylon handle



# Attaching the shoulder strap



# Attaching the rigid handle



#### Getting help and contacting Dell

#### Self-help resources

You can get information and help on Dell products and services using these self-help resources:

Table 1. Self-help resources

| Self-help resources                                                                                                                  | Resource location                                                                                                                                                                                                                                                                                                                          |
|--------------------------------------------------------------------------------------------------------------------------------------|