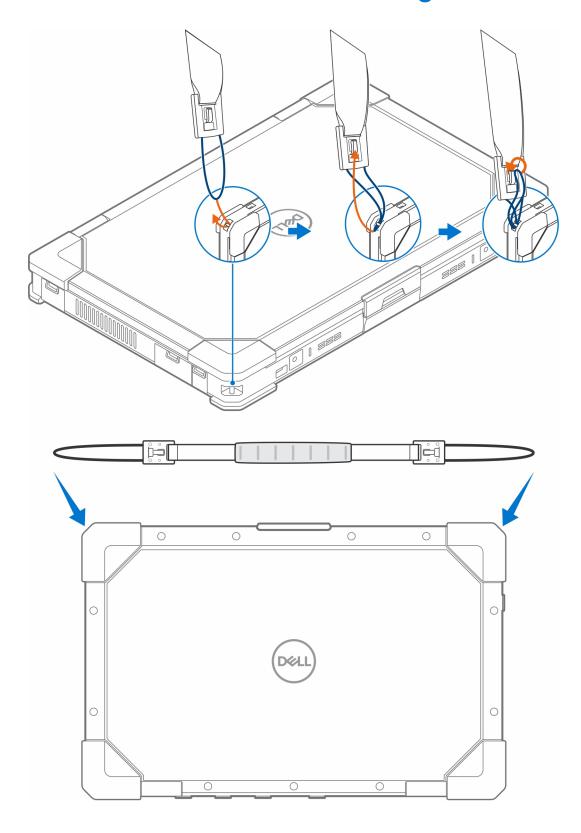

oduct.

CAUTION: A CAUTION indicates either potential damage to hardware or loss of data and tells you how to avoid the problem.

MARNING: A WARNING indicates a potential for property damage, personal injury, or death.

© 2021 Dell Inc. or its subsidiaries. All rights reserved. Dell, EMC, and other trademarks are trademarks of Dell Inc. or its subsidiaries. Other trademarks may be trademarks of their respective owners.

# **Contents**

| Chapter 1: Attaching the nylon handle       | 4        |
|---------------------------------------------|----------|
| Chapter 2: Attaching the shoulder strap     | <u>5</u> |
| Chapter 3: Attaching the rigid handle       | €        |
| Chapter 4: Getting help and contacting Dell | -        |

# Attaching the nylon handle



# Attaching the shoulder strap



# Attaching the rigid handle



#### Getting help and contacting Dell

#### Self-help resources

You can get information and help on Dell products and services using these self-help resources:

Table 1. Self-help resources

| Self-help resources                                                                                                                  | Resource location                                                                                                                                                                                                                                                                                                                          |
|-------------------------------------------------------------------------------------------------------