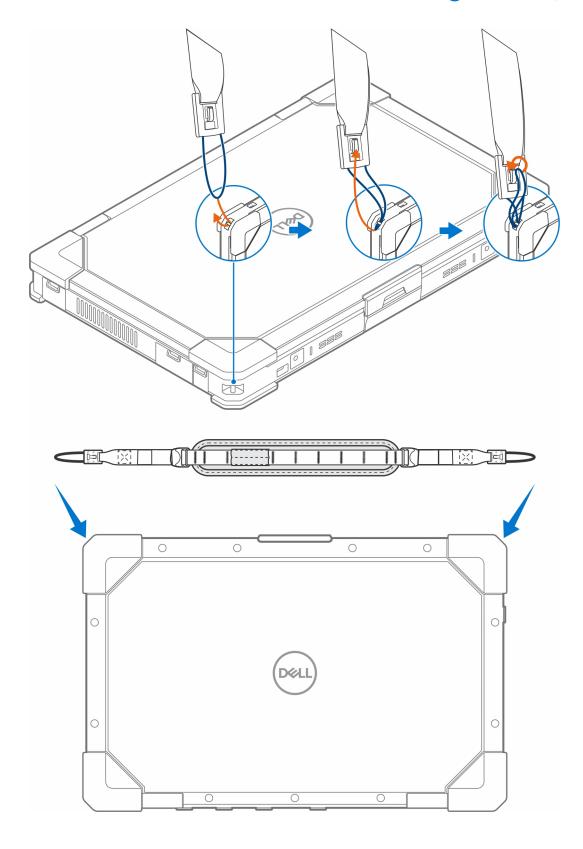

lps you make better use of your product.

CAUTION: A CAUTION indicates either potential damage to hardware or loss of data and tells you how to avoid the problem.

MARNING: A WARNING indicates a potential for property damage, personal injury, or death.

© 2021 Dell Inc. or its subsidiaries. All rights reserved. Dell, EMC, and other trademarks are trademarks of Dell Inc. or its subsidiaries. Other trademarks may be trademarks of their respective owners.

# **Contents**

| Chapter 1: Attaching the nylon handle       | 4        |
|---------------------------------------------|----------|
| Chapter 2: Attaching the shoulder strap     | <u>5</u> |
| Chapter 3: Attaching the rigid handle       | €        |
| Chapter 4: Getting help and contacting Dell | -        |

# Attaching the nylon handle



# Attaching the shoulder strap



# Attaching the rigid handle



#### Getting help and contacting Dell

#### Self-help resources

You can get information and help on Dell products and services using these self-help resources:

Table 1. Self-help resources

| Self-help resources                                                                                                                  | Resource location                                                                                                                                                                                                                                                                                                                          |
|---------------------------------------------------------------------